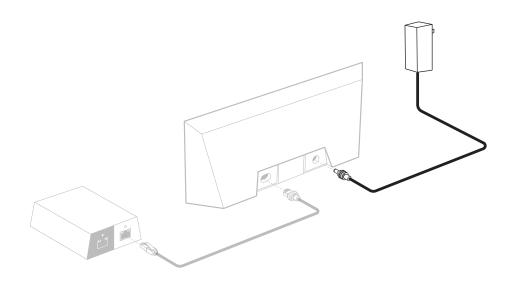

**Environmental Rating** IP56 Rated (Water Resistant), configured for indoor use.

Power Indicator LED | face plate, left corner router

**Mesh Compatibility** Compatible with Starlink Gen 2 and Gen 3 Mesh nodes.