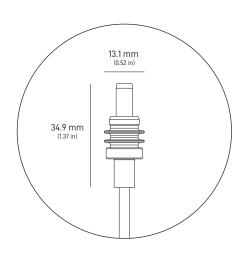

## **STARLINK** | GEN 3 ROUTER SPECIFICATIONS (STANDARD KITS)

GEN 3 WIFI ROUTER

## What's in the box

 Product Dimensions
 2.4" x 11.8" x 4.7" / 55 x 300 x 120 mm

 Package Dimensions
 14.25" x 6" x 4" / 361 x 154 x 101 mm

Package Weight 6 lbs / 2.7 kg

**Wi-Fi Technology** 802.11 a/b/g/n/ac/ax