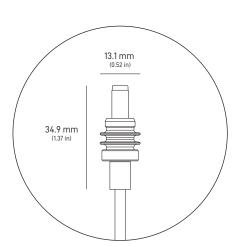

## **STARLINK** | GEN 3 ROUTER SPECIFICATIONS (STANDARD KITS)

GEN 3 WIFI ROUTER

## What's in the box

 Product Dimensions
 2.4" x 11.8" x 4.7" / 55 x 300 x 120 mm

 Package Dimensions
 14.25" x 6" x 4" / 361 x 154 x 101 mm

Package Weight 6 lbs / 2.7 kg

**Wi-Fi Technology** 802.11 a/b/g/n/ac/ax