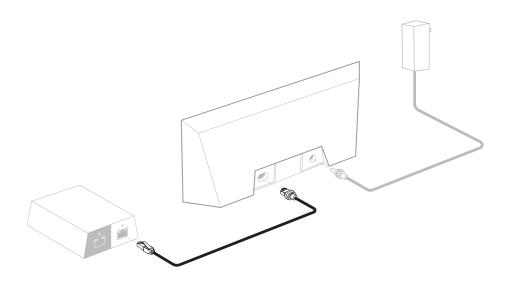

**Environmental Rating** IP56 Rated (Water Resistant), configured for indoor use.

Power Indicator LED | face plate, left corner router

**Mesh Compatibility** Compatible with Starlink Gen 2 and Gen 3 Mesh nodes.