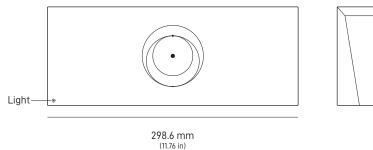

## What's in the box

 Product Dimensions
 2.4" x 11.8" x 4.7" / 55 x 300 x 120 mm

 Package Dimensions
 14.25" x 6" x 4" / 361 x 154 x 101 mm

Package Weight 6 lbs / 2.7 kg

**Wi-Fi Technology** 802.11 a/b/g/n/ac/ax

**Environmental Rating** IP56 Rated (Water Resistant), configured for indoor use.

Power Indicator LED | face plate, left corner router

**Mesh Compatibility** Compatible with Starlink Gen 2 and Gen 3 Mesh nodes.