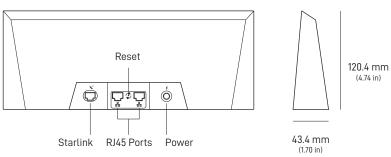

Generation WiFi 6

Radio Tri Band 4 x 4 MU-MIMO

**Ethernet Ports** Two (2) Latching Ethernet LAN ports with removable cover.

Operating Temperature -22°F to 122°F / -30°C to 50°C

 Weight
 2.2 lbs / 1 kg

 Security
 WPA2

**Environmental Rating** IP56 Rated (Water Resistant), configured for indoor use.

Power Indicator LED | face plate, left corner router

**Mesh Compatibility** Compatible with Starlink Gen 2 and Gen 3 Mesh nodes.