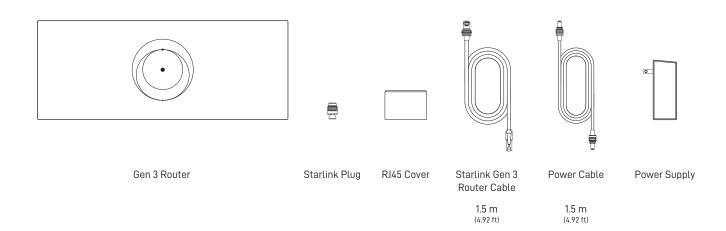

## What's in the box

 Product Dimensions
 2.4" x 11.8" x 4.7" / 55 x 300 x 120 mm

 Package Dimensions
 14.25" x 6" x 4" / 361 x 154 x 101 mm

Package Weight 6 lbs / 2.7 kg

**Wi-Fi Technology** 802.11 a/b/g/n/ac/ax