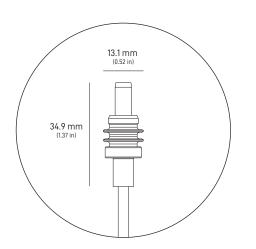

2) Latching Ethernet LAN ports with removable cover.

Operating Temperature -22°F to 122°F / -30°C to 50°C

 Weight
 2.2 lbs / 1 kg

 Security
 WPA2

**Environmental Rating** IP56 Rated (Water Resistant), configured for indoor use.

Power Indicator LED | face plate, left corner router

**Mesh Compatibility** Compatible with Starlink Gen 2 and Gen 3 Mesh nodes.

\*Not compatible with 3rd party mesh systems.

**Devices** Connect up to 235 devices





| Pin | Wire Color     | Pin |
|-----|----------------|-----|
| A1  | Green          | A1  |
| A2  | Yellow         | A2  |
| A3  | Blue           | A3  |
| A4  | White          | A4  |
| B1  | Orange         | B1  |
| B2  | Purple         | B2  |
| B3  | Brown          | В3  |
| B4  | Gray           | B4  |
| B5  | Shield / Shell | B5  |