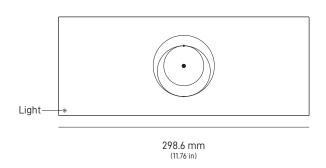

## **STARLINK** | GEN 3 ROUTER SPECIFICATIONS (HIGH PERFORMANCE KIT)

GEN 3 WIFI ROUTER

 Product Dimensions
 2.4" x 11.8" x 4.7" / 55 x 300 x 120 mm

 Package Dimensions
 14.25" x 6" x 4" / 361 x 154 x 101 mm

 Weight
 2.2 lbs / 1 kg

 Security
 WPA2

**Environmental Rating** IP56 Rated (Water Resistant), configured for indoor use.

Power Indicator LED | face plate, left corner router

**Mesh Compatibility** Compatible with Starlink Gen 2 and Gen 3 Mesh nodes.