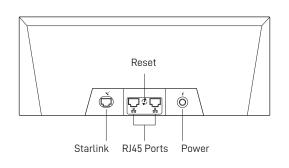

Package Weight 6 lbs / 2.7 kg

**Wi-Fi Technology** 802.11 a/b/g/n/ac/ax

Generation WiFi 6

**Radio** Tri Band 4 x 4 MU-MIMO

**Ethernet Ports** Two (2) Latching Ethernet LAN ports with removable cover.

Operating Temperature -22°F to 122°F / -30°C to 50°C

 Weight
 2.2 lbs / 1 kg

 Security
 WPA2

**Environmental Rating** IP56 Rated (Water Resistant), configured for indoor use.

Power Indicator LED | face plate, left corner router

**Mesh Compatibility** Compatible with Starlink Gen 2 and Gen 3 Mesh nodes.