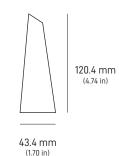

## **STARLINK** | GEN 3 ROUTER SPECIFICATIONS (HIGH PERFORMANCE KIT)

GEN 3 WIFI ROUTER

 Product Dimensions
 2.4" x 11.8" x 4.7" / 55 x 300 x 120 mm

 Package Dimensions
 14.25" x 6" x 4" / 361 x 154 x 101 mm