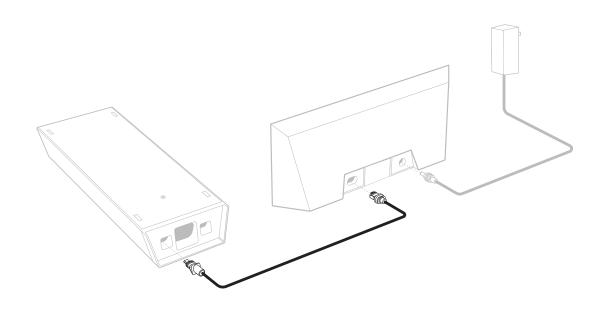

Package Weight 6 lbs / 2.7 kg

**Wi-Fi Technology** 802.11 a/b/g/n/ac/ax

Generation WiFi 6

**Radio** Tri Band 4 x 4 MU-MIMO

**Ethernet Ports** Two (2) Latching Ethernet LAN ports with removable cover.

Operating Temperature -22°F to 122°F / -30°C to 50°C