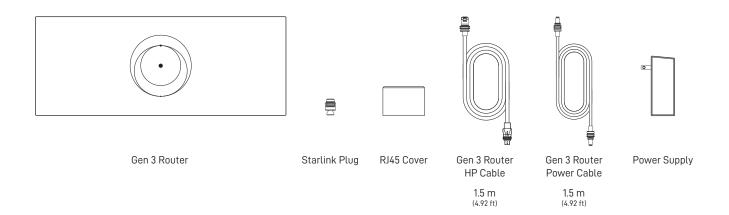

## **STARLINK** | GEN 3 ROUTER SPECIFICATIONS (HIGH PERFORMANCE KIT)

GEN 3 WIFI ROUTER

 Product Dimensions
 2.4" x 11.8" x 4.7" / 55 x 300 x 120 mm

 Package Dimensions
 14.25" x 6" x 4" / 361 x 154 x 101 mm

Package Weight 6 lbs / 2.7 kg

**Wi-Fi Technology** 802.11 a/b/g/n/ac/ax

Generation WiFi 6

**Radio** Tri Band 4 x 4 MU-MIMO

**Ethernet Ports** Two (2) Latching Ethernet LAN ports with removable cover.

Operating Temperature -22°F to 122°F / -30°C to 50°C

 Weight
 2.2 lbs / 1 kg

 Security
 WPA2

**Environmental Rating** IP56 Rated (Water Resistant), configured for indoor use.

Power Indicator LED | face plate, left corner router

**Mesh Compatibility** Compatible with Starlink Gen 2 and Gen 3 Mesh nodes.

\*Not compatible with 3rd party mesh systems.

**Devices** Connect up to 235 devices

| Pin | Wire Color     | Pin |
|-----|----------------|-----|
| A1  | Green          | A1  |
| A2  | Yellow         | A2  |
| A3  | Blue           | A3  |
| A4  | White          | A4  |
| B1  | Orange         | B1  |
| B2  | Purple         | B2  |
| B3  | Brown          | В3  |
| B4  | Gray           | B4  |
| B5  | Shield / Shell | B5  |