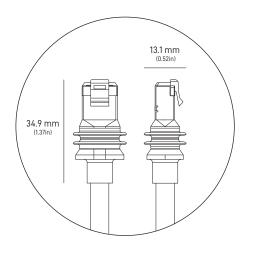

\*Not compatible with 3rd party mesh systems.

**Devices** Connect up to 235 devices

| Pin | Wire Color     | Pin |
|-----|----------------|-----|
| A1  | Green          | A1  |
| A2  | Yellow         | A2  |
| A3  | Blue           | A3  |
| A4  | White          | A4  |
| B1  | Orange         | B1  |
| B2  | Purple         | B2  |
| B3  | Brown          | В3  |
| B4  | Gray           | B4  |
| B5  | Shield / Shell | B5  |