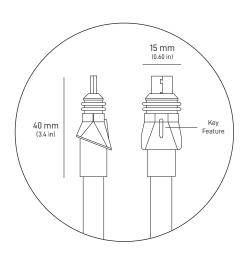

\*Not compatible with 3rd party mesh systems.

**Devices** Connect up to 235 devices

| Pin | Wire Color     | Pin |
|-----|----------------|-----|
| A1  | Green          | A1  |
| A2  | Yellow         | A2  |
| A3  | Blue           | A3  |
| A4  | White          | A4  |
| B1  | Orange         | B1  |
| B2  | Purple         | B2  |
| B3  | Brown          | В3  |
| B4  | Gray           | B4  |
| B5  | Shield / Shell | B5  |