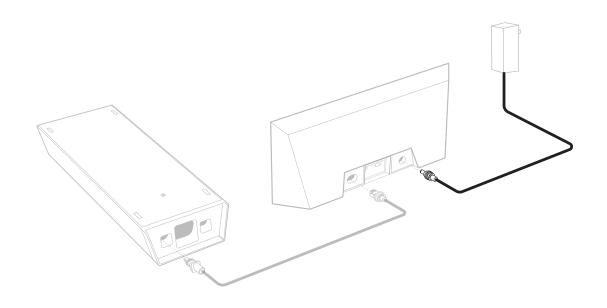

(2) Latching Ethernet LAN ports with removable cover.

Operating Temperature -22°F to 122°F / -30°C to 50°C

 Weight
 2.2 lbs / 1 kg

 Security
 WPA2

**Environmental Rating** IP56 Rated (Water Resistant), configured for indoor use.

Power Indicator LED | face plate, left corner router

**Mesh Compatibility** Compatible with Starlink Gen 2 and Gen 3 Mesh nodes.

\*Not compatible with 3rd party mesh systems.

**Devices** Connect up to 235 devices





| Pin | Wire Color     | Pin |
|-----|----------------|-----|
| A1  | Green          | A1  |
| A2  | Yellow         | A2  |
| A3  | Blue           | A3  |
| A4  | White          | A4  |
| B1  | Orange         | B1  |
| B2  | Purple         | B2  |
| B3  | Brown          | В3  |
| B4  | Gray           | B4  |
| B5  | Shield / Shell | B5  |